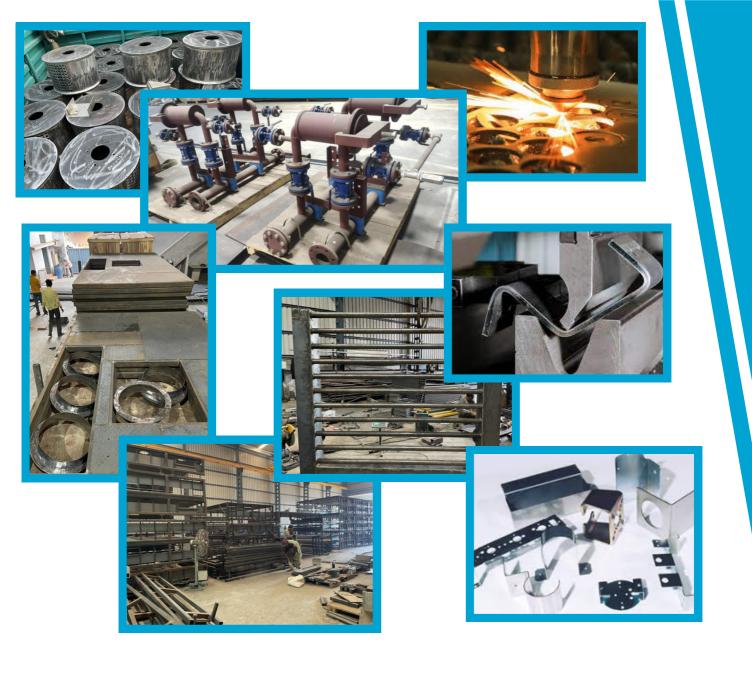

## **SATCHIT ENGINEERING**

One stop solution

We are a leading supplier of fabricated goods to the leading Engineering companies. We provide Sheet metal as well as structure jobs to the

client. We supply the parts fabricated with SS 304, SS 316, MS. We have all kind of

in-house facility required for fabrication. We do supply loose parts and assemblies

also to our valuable customer. We believe in quality product supply with in the time

frame of delivery commitment. Our Annual turnover is 7 to 10 Cr. We also having

design team for any new development of jobs to support our customer.

## Including Inhouse facilities like

- Workshop area: 1100 SQM
- Crane: 10 Ton
- Manpower: 25 Person
- CNC Laser cutting machine
  1500 X 3000 MTR X 20 MM MS
  & SS 12 MM
  - CNC Press Brake 200
    Ton (Maximum thickness
    8 mm x3200 mm)

- Pillar Drill 02 Set 28 mm
- Hydraulic Hacksaw Cut Mach
- TIG Welding Machine 2 Nos
- MIG Welding 4 Nos
- Spot Welding 1 Nos
- Arc Welding Machine 10
  Nos
- Radial Drill 40 mm
- Buffing Facility